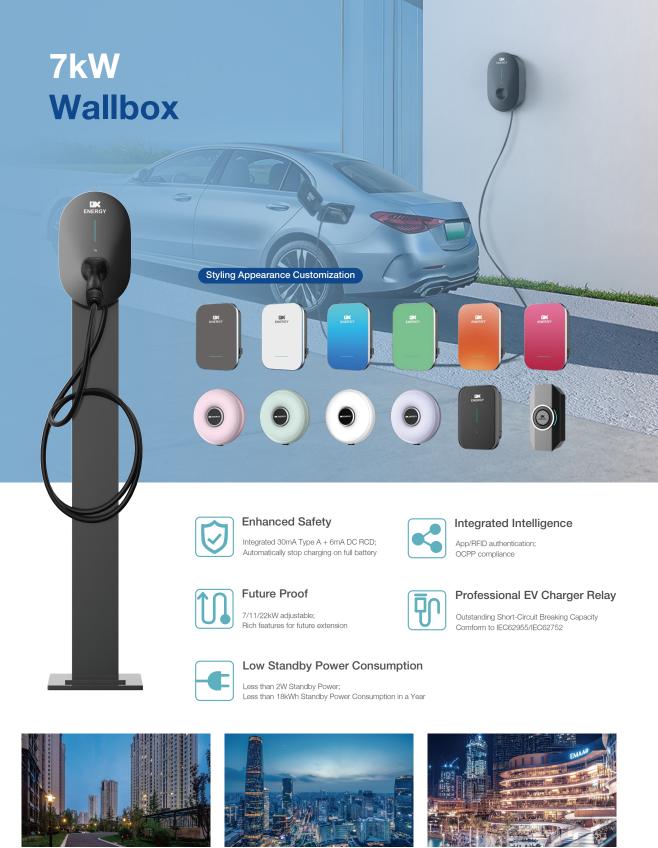

## 7kW AC Wallbox

| Specification  | Model                       | 7kW                                                                                                                                                         |              |
|----------------|-----------------------------|-------------------------------------------------------------------------------------------------------------------------------------------------------------|--------------|
|                |                             | AC007E-HP-01                                                                                                                                                | AC007E-HP-02 |
| Input          | Power Supply                | 1P + N + PE                                                                                                                                                 |              |
|                | Rated Voltage               | 230V AC                                                                                                                                                     |              |
|                | Rated Current               | 32A                                                                                                                                                         |              |
|                | Frequency                   | 50/60Hz                                                                                                                                                     |              |
| Output         | Output Voltage              | 230V AC                                                                                                                                                     |              |
|                | Maximum Current             | 32A                                                                                                                                                         |              |
|                | Rated Power                 | 7kW                                                                                                                                                         |              |
| User Interface | Charging Outlet             | Type 2 cable (Type 2 socket optional)                                                                                                                       |              |
|                | LED Indicator               | Green/Blue/Red/Orange/White                                                                                                                                 |              |
|                | RFID Reader                 | Mifare ISO/IEC 14443A                                                                                                                                       |              |
|                | LCD Screen                  | No                                                                                                                                                          |              |
|                | Authentication/Start        | Plug & Play/ RFID card/ APP                                                                                                                                 |              |
| Communication  | WiFi                        | No                                                                                                                                                          | Yes          |
|                | Bluetooth                   | Y                                                                                                                                                           | es           |
|                | 4G                          | Yes                                                                                                                                                         | No           |
|                | Ethernet                    | Y                                                                                                                                                           | es           |
|                | RS485                       | Yes (Load Balancing or EMS Interface)                                                                                                                       |              |
|                | Protocol                    | OCPP1.6 J (OCPP2.0.1 optional)                                                                                                                              |              |
| Features       | RCD                         | 30mA Type A + 6mA DC                                                                                                                                        |              |
|                | Degree of Protection        | IP55                                                                                                                                                        |              |
|                | Electrical Protection       | Over Current Protection, Residual Current Protection, Ground Protection,<br>Surge Protection, Over/Under Voltage Protection,<br>Over Temperature Protection |              |
|                | Certification Standard      | EN/IEC 61851-1: 2017, EN/IEC 61851-21-2: 2018, IEC 62955                                                                                                    |              |
|                | Certification               | CE/CB                                                                                                                                                       |              |
|                | Dynamic Load Balance        | Smart Meter (optional)                                                                                                                                      |              |
|                | Auto Charging Recovery      | Yes (within 600 seconds)                                                                                                                                    |              |
|                | Warranty                    | 2 years (optional up to 5 years)                                                                                                                            |              |
| Environment    | Housing Material            | PC                                                                                                                                                          |              |
|                | Installation                | Wall-mount/Floor-standing                                                                                                                                   |              |
|                | Working Temperature         | -30°C ~ +50°C                                                                                                                                               |              |
|                | Working Humidity            | 5% ~ 95% (relative)                                                                                                                                         |              |
|                | Altitude                    | < 2000m                                                                                                                                                     |              |
| Dimersion      | Cable Length                | 5m (7m optional)                                                                                                                                            |              |
|                | Product Dimension           | 317*198*93mm (H*W*D)                                                                                                                                        |              |
|                | Weight                      | 3.5kg (net) / 4.42kg (gross)                                                                                                                                |              |
| Арр            | Charging Current Adjustment | Yes                                                                                                                                                         |              |
|                | Charging Status             | Current, Voltage, Power, Charged Energy, Charging Time                                                                                                      |              |
|                | RFID Management             |                                                                                                                                                             |              |
|                | in its management           | Yes                                                                                                                                                         |              |